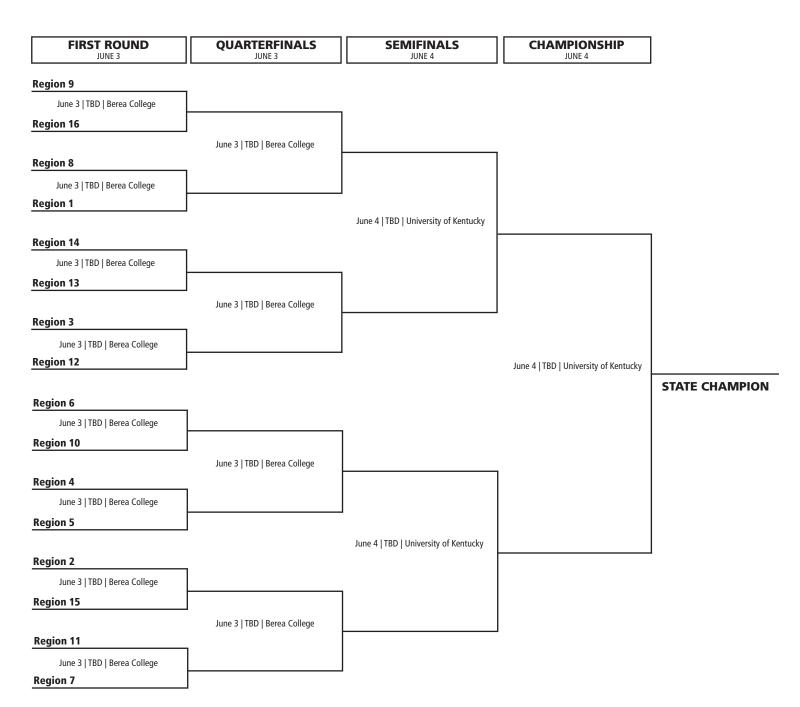

## 2024 KHSAA GIRLS' TEAM TENNIS STATE TOURNAMENT

PRESENTED BY UK HEALTHCARE

JUNE 3 | BEREA COLLEGE • JUNE 4 | UNIVERSITY OF KENTUCKY

## Monday, June 3

First Round

TBD | Region 9 vs. Region 16

TBD | Region 8 vs. Region 1

TBD | Region 14 vs. Region 13 TBD | Region 3 vs. Region 12

TBD | Region 6 vs. Region 10

TBD | Region 4 vs. Region 5

TBD | Region 2 vs. Region 15 TBD | Region 11 vs. Region 7

Monday, June 3 Quarterfinals TBD | Quarterfinal 1

TBD | Quarterfinal 2

TBD | Quarterfinal 3 TBD | Quarterfinal 4 Tuesday, June 4 Semifinals

TBD | Semifinal 1 TBD | Semifinal 2

Championship TBD | Championship